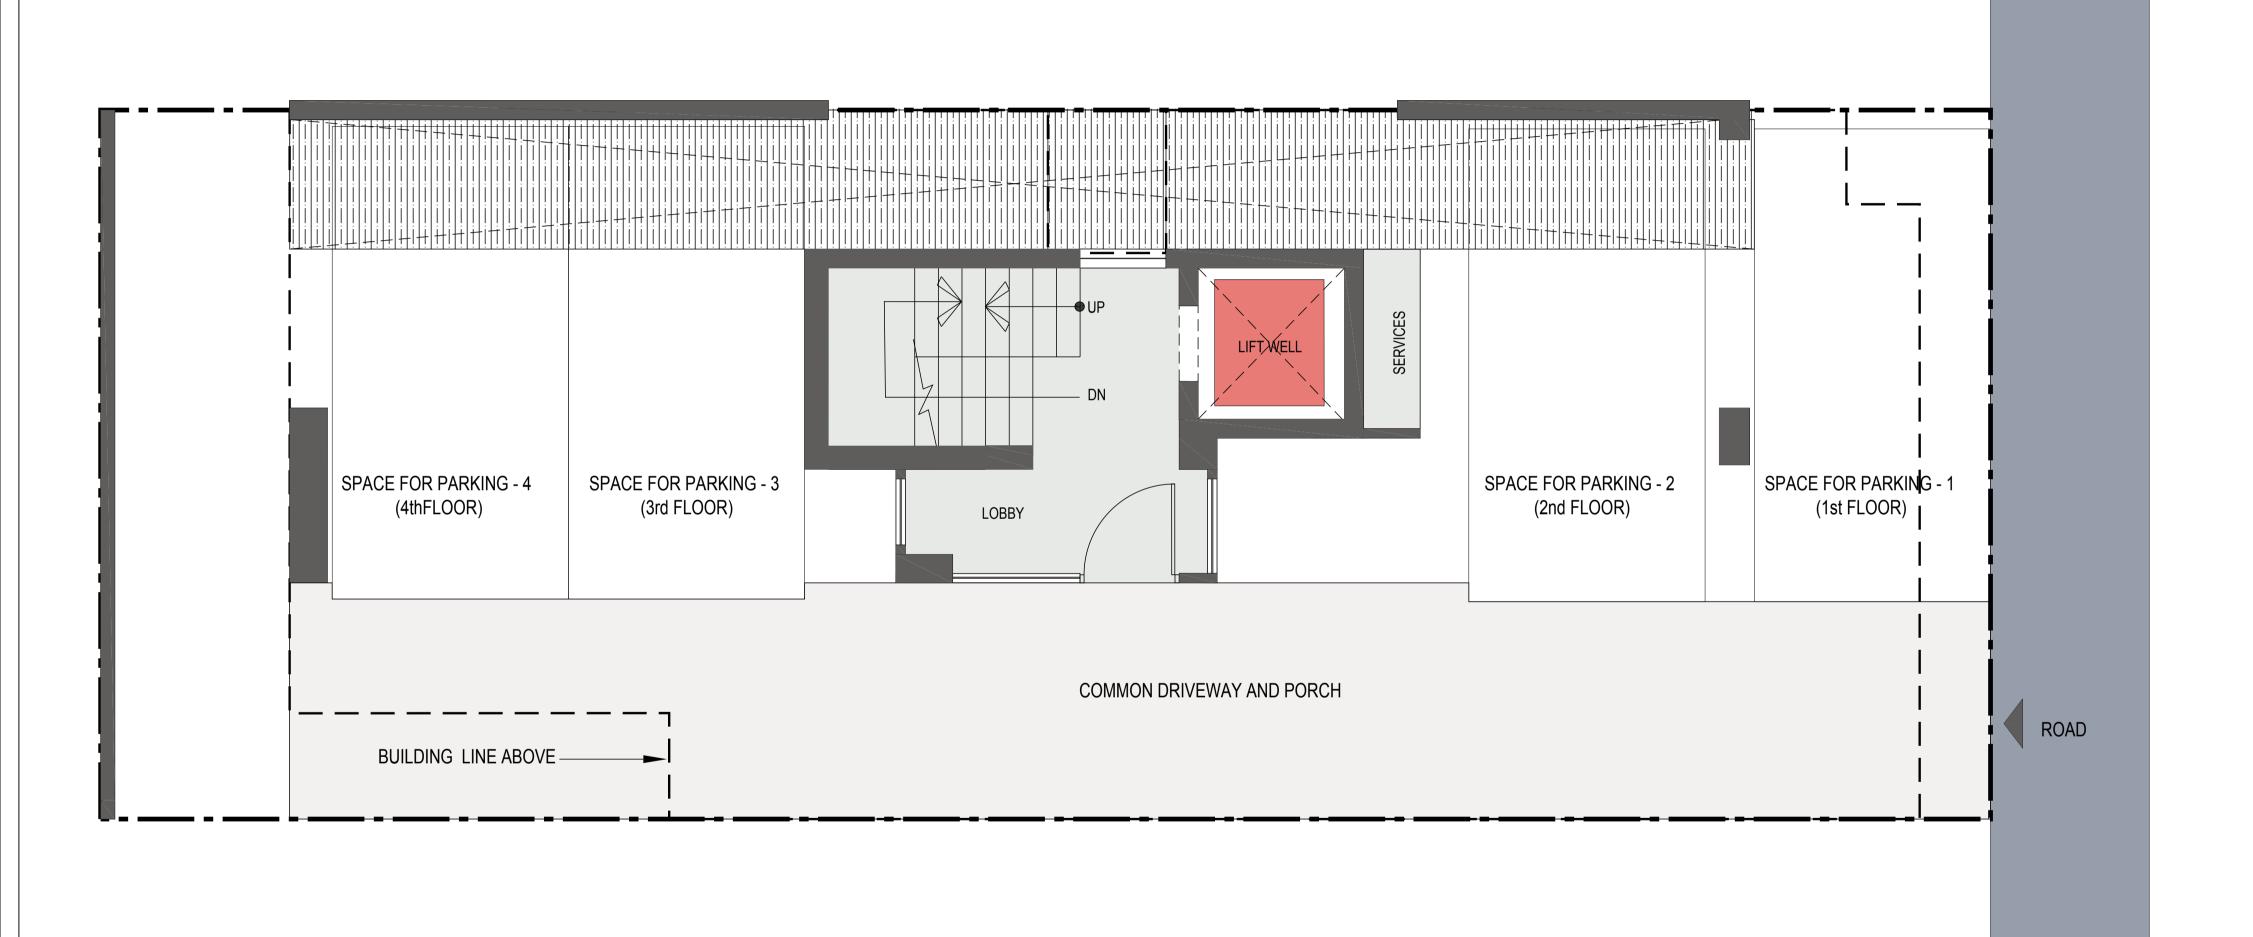

### 150 SQM (STILT FLOOR PLAN)

PLANS NOT TO SCALE.

DISCLAIMER
- PLANS ARE FOR

- PLANS ARE FOR ILLUSTRATIVE AND INDICATIVE PURPOSES ONLY.
THE ABOVE BEING TYPICAL PLANS FOR MA IORITY PLATS. THE ACTU

THE ABOVE BEING TYPICAL PLANS FOR MAJORITY PLOTS, THE ACTUAL PLANS INCLUDING THE DIMENSIONS AND ORIENTATION MAY VARY AS PER PLOT LOCATION / SIZE / SHAPE.

- FURNITURE LAYOUT AND FURNISHINGS ARE FOR ILLUSTRATIVE AND INDICATIVE PURPOSES ONLY...