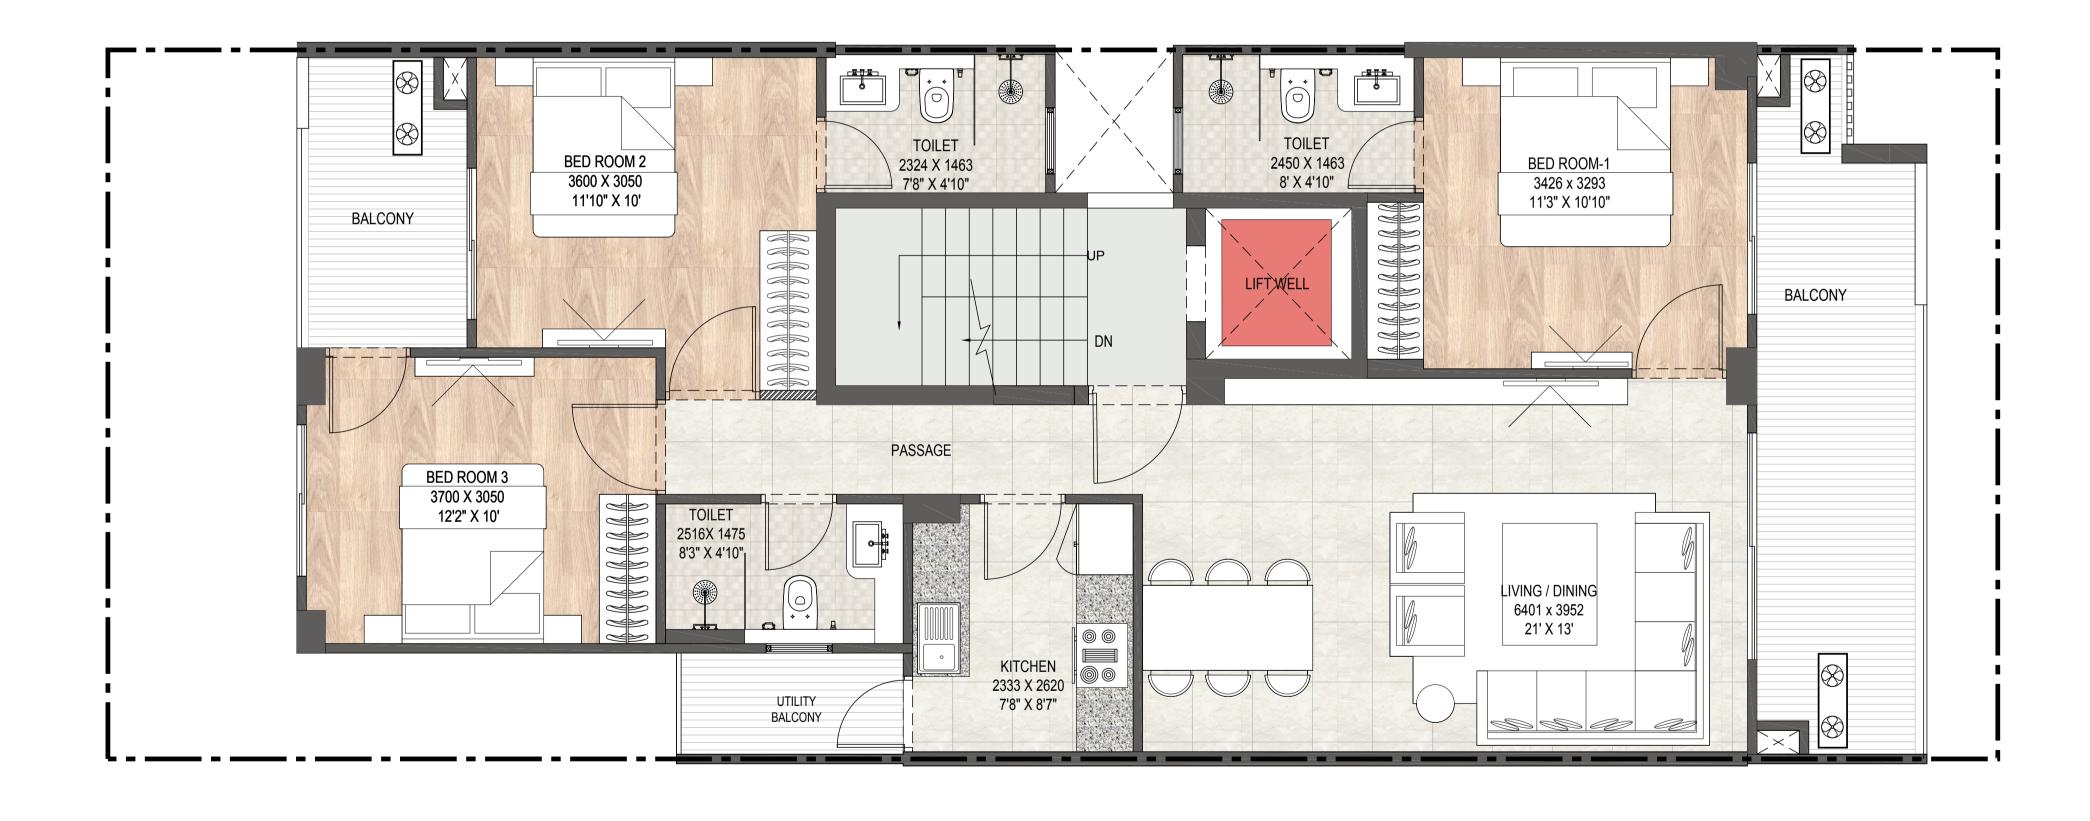

### 150 SQM (TYPICAL FLOOR PLAN)

#### PLANS NOT TO SCALE.

DISCLAIMER

THE ABOVE BEING TYPICAL PLANS FOR MAJORITY PLOTS, THE ACTUAL PLANS INCLUDING THE DIMENSIONS AND ORIENTATION MAY VARY AS PER PLOT LOCATION / SIZE / SHAPE.
- FURNITURE LAYOUT AND FURNISHINGS ARE FOR ILLUSTRATIVE AND INDICATIVE PURPOSES ONLY..

<sup>-</sup> PLANS ARE FOR ILLUSTRATIVE AND INDICATIVE PURPOSES ONLY.