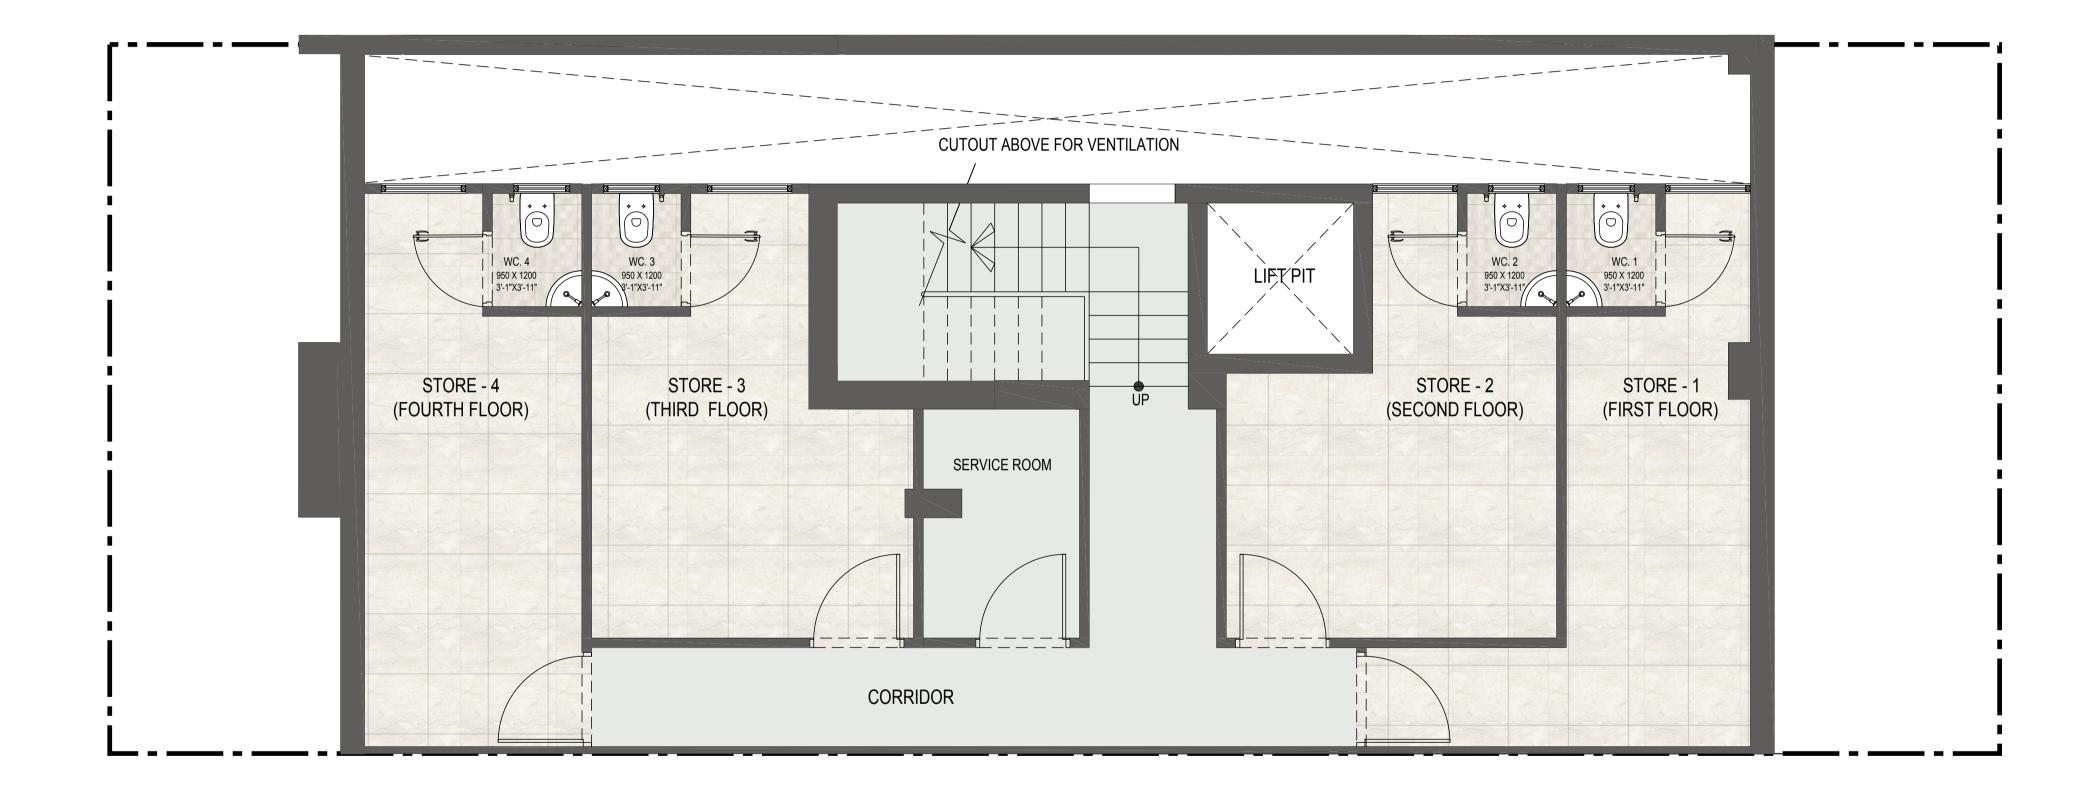

## 150 SQM (BASEMENT FLOOR PLAN)

#### PLANS NOT TO SCALE. DISCLAIMER

- PLANS ARE FOR ILLUSTRATIVE AND INDICATIVE PURPOSES ONLY.

THE ABOVE BEING TYPICAL PLANS FOR MAJORITY PLOTS, THE ACTUAL PLANS INCLUDING THE DIMENSIONS AND ORIENTATION MAY VARY AS PER PLOT LOCATION / SIZE / SHAPE.

FURNITURE LAYOUT AND FURNISHINGS ARE FOR ILLUSTRATIVE AND INDICATIVE PURPOSES ONLY..